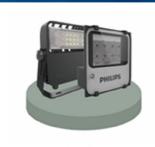

Lighting: Lighting | Indoor Industrial | LED COB | LED 2x2 Fittings | LED Downlight | LED Batten | LED Decorative | Indoor Commercial | LED Bulkhead | LED Surface Downlighter | LED Strip Light | Sensor | Outdoor Industrial | LED Post Top | LED Highbay | LED Street Light | LED Flood Light | LED Well Glass | Conventional Flood Light | Lamps & Accessories | Conventional Ballast | LED Bulb | LED T Force | LED Driver | Conventional Lamp | Conventional PL Lamp | Conventional Reflector | Conventional Halogen Lamp | Conventional Tube Light Fitting | Conventional Ignitor