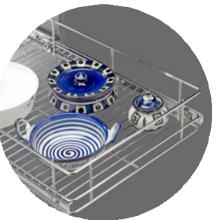

### **CROCKERY UNIT**

Despite changing trends and fads, the one element that continues to take centre stage in Indian homes is the crockery unit.