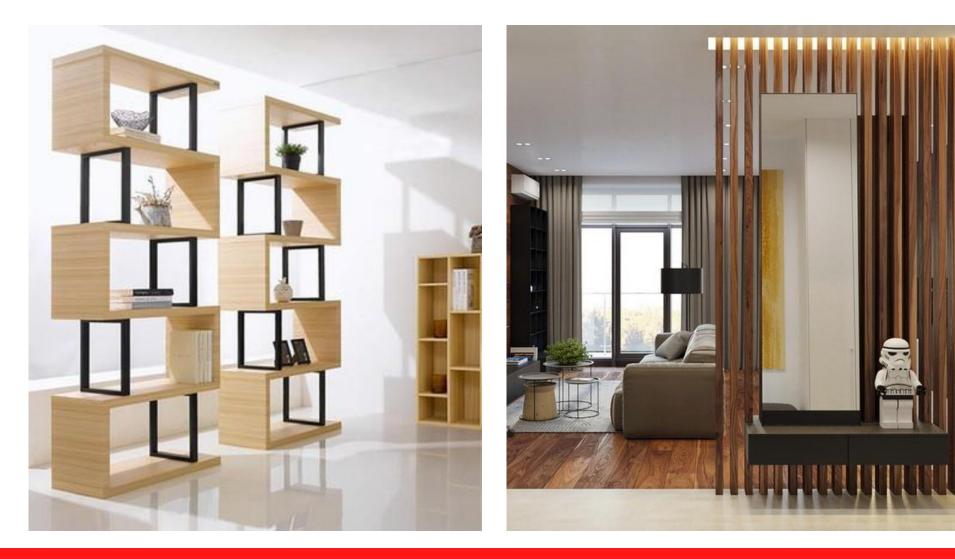

### **DIVIDER PARTITION**

This can be used widely in homes or apartments that have a large space, it helps to create space segmentations with a unique style.

Partitions can be used to create a separate space in a room & allows for more privacy, in case you have to share the room with a friend.

Can also be used as a bookshelf against a wall.