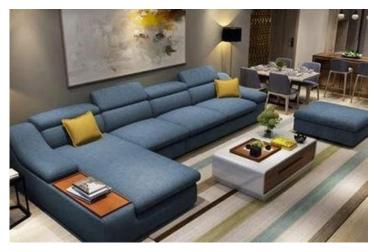

### LIVING

"Owning vinyl is like having a beautiful painting hanging in your living room. It's something you can hold, pore over the lyrics, and immerse yourself in the art work."

Top 6 Things You Must Have in Your Living room 1.TV unit

2. Rugs

- 3. Sofa & Coffee tables
- 4. Curtains & Pelmets
- 5. False ceiling & Lightings
- 6. Wall Decors

Rugs

Sofa & Coffee tables

False ceiling & Lightings

Wall Decors