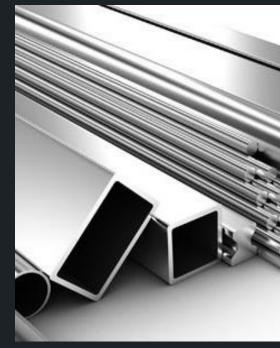

Aluminum extrusion is a technique used to transform aluminium alloy into objects with a definitive cross-sectional profile for a wide range of uses. Its malleability allows it to be easily machined and cast .It can be finished by anodizing, powder coating etc