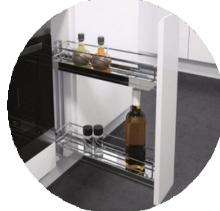

inum extrusion is a technique used to transform aluminium alloy into objects with a definitive cross-sectional profile for a wide range of uses. Its malleability allows it to be easily machined and cast .It can be finished by anodizing, powder coating etc





### **KITCHEN**



"The kitchen is where you put all the ingredients together. Nomatter what you do in life, you have to have a plan and put it together."









### - we are modular

### KITCHEN | ACCESSORIES



Modular design is a design approach that creates things out of independent parts with standard interfaces. This allows designs to be customized, upgraded, repaired and for parts to be reused.



Cutlery basket



Thali basket



Plain basket



Wicker Basket



#### Swing corner



#### Magic corner



#### Tandom basket



#### Oil Pullout



#### Tall unit



#### Microwave unit



#### Rolling shutter unit



### BEDROOM

Top 10 Things You Must Have in Your Bedroom

1.Bed

2. Rug

- 3. Bedside Table or Nightstand
- 4. Convenient Sockets and Electronic Plug-Ins
- 5. Light Source
- 6. Wall Décor
- 7. Mirror
- 8. Something Natural
- 9. Chair, Armchair, or Sofa

10.Spirit













### LIVING

"Owning vinyl is like having a beautiful painting hanging in your living room. It's something you can hold, pore over the lyrics, and immerse yourself in the art work."

Top 6 Things You Must Have in Your Living room 1.TV unit

2. Rugs

- 3. Sofa & Coffee tables
- 4. Curtains & Pelmets
- 5. False ceiling & Lightings
- 6. Wall Decors





Rugs



Sofa & Coffee tables









False ceiling & Lightings

Wall Decors

#