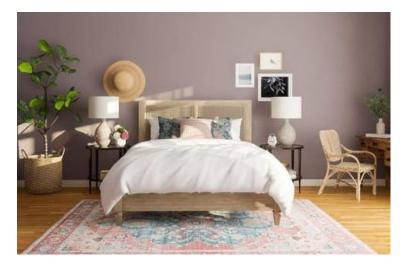

### BEDROOM

Top 10 Things You Must Have in Your Bedroom

1.Bed

2. Rug

- 3. Bedside Table or Nightstand
- 4. Convenient Sockets and Electronic Plug-Ins
- 5. Light Source
- 6. Wall Décor
- 7. Mirror
- 8. Something Natural
- 9. Chair, Armchair, or Sofa

10.Spirit