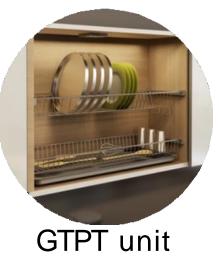

### KITCHEN | ACCESSORIES

Modular design is a design approach that creates things out of independent parts with standard interfaces. This allows designs to be customized, upgraded, repaired and for parts to be reused.

Cutlery basket

Thali basket

Plain basket

Wicker Basket