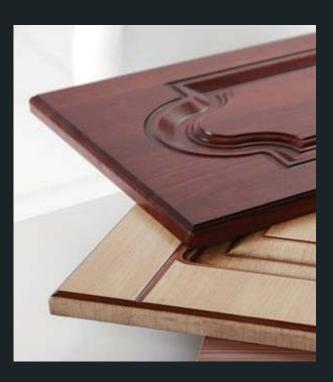

### MODULAR FURNITURE COMPONENTS : SURFACE

Laminates are a multi-layer synthetic wood product. It is created of high-density fibre, melamine resin or wood particles. On top, the laminate has a photographic appliqué layer, which is in turn covered with a clear protective layer. The photographic appliqué layer is usually imprinted with various images that aim to imitate the appearance of real wood. These are waterproof