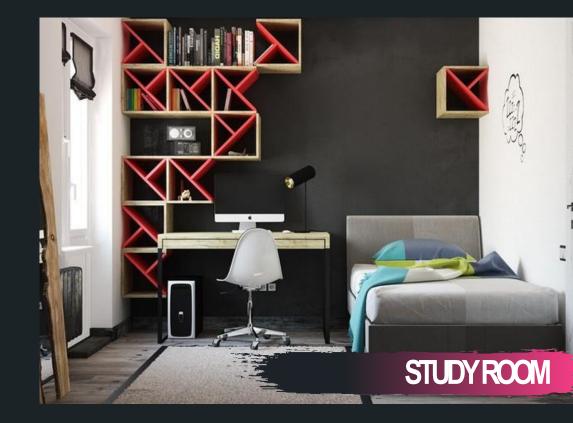

### BEDROOM

Top 10 Things You Must Have in Your Bedroom

1.Bed

2. Rug

- 3. Bedside Table or Nightstand
- 4. Convenient Sockets and Electronic Plug-Ins
- 5. Light Source
- 6. Wall Décor
- 7. Mirror
- 8. Something Natural
- 9. Chair, Armchair, or Sofa

10.Spirit