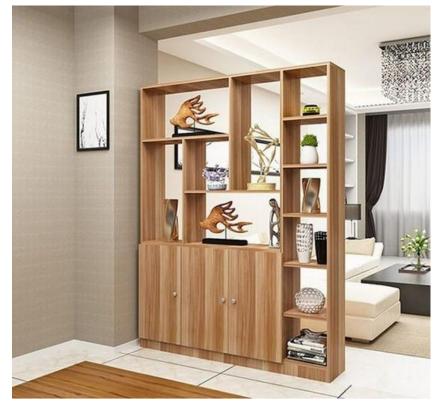

### **DIVIDER PARTITION**

This can be used widely in homes or apartments that have a large space, it helps to create space segmentations with a unique style.

Partitions can be used to create a separate space in a room & allows for more privacy, in case you have to share the room with a friend.

Can also be used as a bookshelf against a wall.