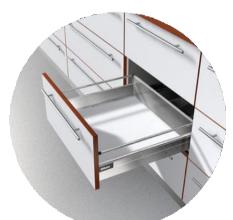

### KITCHEN | ACCESSORIES

Modular design is a design approach that creates things out of independent parts with standard interfaces. This allows designs to be customized, upgraded, repaired and for parts to be reused.