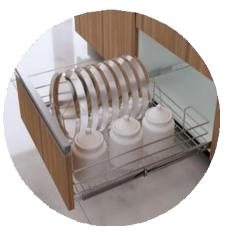

### KITCHEN | ACCESSORIES

Modular design is a design approach that creates things out of independent parts with standard interfaces. This allows designs to be customized, upgraded, repaired and for parts to be reused.

Cutlery basket

Thali basket

Plain basket

Wicker Basket