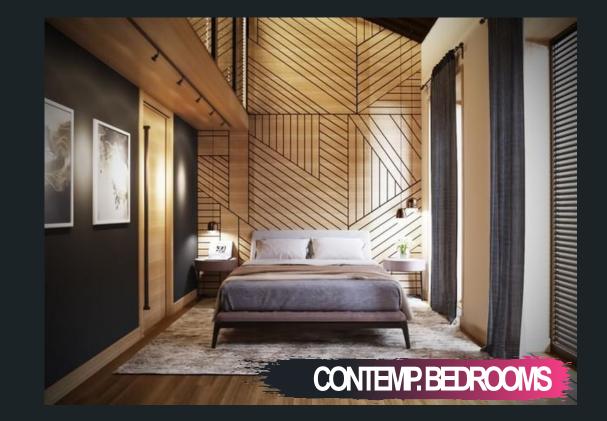

### BEDROOM

Top 10 Things You Must Have in Your Bedroom

1.Bed

2. Rug

- 3. Bedside Table or Nightstand
- 4. Convenient Sockets and Electronic Plug-Ins
- 5. Light Source
- 6. Wall Décor
- 7. Mirror
- 8. Something Natural
- 9. Chair, Armchair, or Sofa

10.Spirit