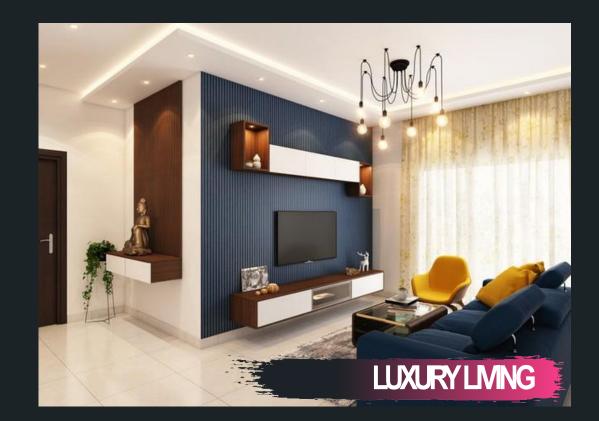

### LIVING

"Owning vinyl is like having a beautiful painting hanging in your living room. It's something you can hold, pore over the lyrics, and immerse yourself in the art work."

Top 6 Things You Must Have in Your Living room 1.TV unit

2. Rugs

- 3. Sofa & Coffee tables
- 4. Curtains & Pelmets
- 5. False ceiling & Lightings
- 6. Wall Decors

Rugs

Sofa & Coffee tables

False ceiling & Lightings

Wall Decors