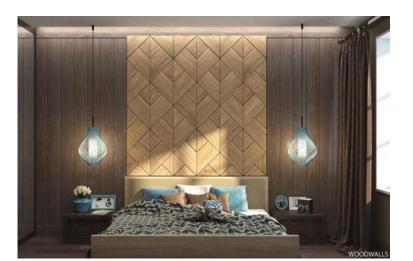

### BEDROOM

Top 10 Things You Must Have in Your Bedroom

1.Bed

2. Rug

- 3. Bedside Table or Nightstand
- 4. Convenient Sockets and Electronic Plug-Ins
- 5. Light Source
- 6. Wall Décor
- 7. Mirror
- 8. Something Natural
- 9. Chair, Armchair, or Sofa

10.Spirit