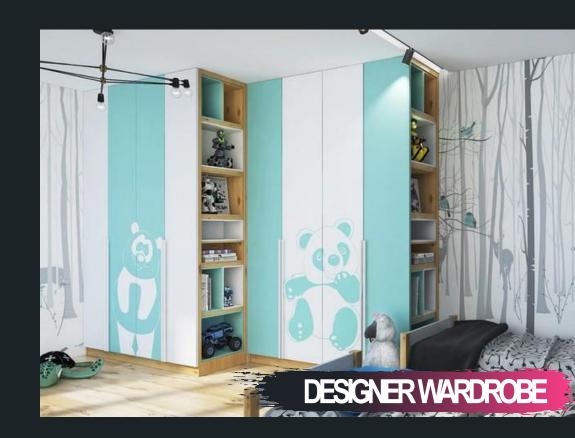

### BEDROOM

Top 10 Things You Must Have in Your Bedroom

1.Bed

2. Rug

- 3. Bedside Table or Nightstand
- 4. Convenient Sockets and Electronic Plug-Ins
- 5. Light Source
- 6. Wall Décor
- 7. Mirror
- 8. Something Natural
- 9. Chair, Armchair, or Sofa

10.Spirit