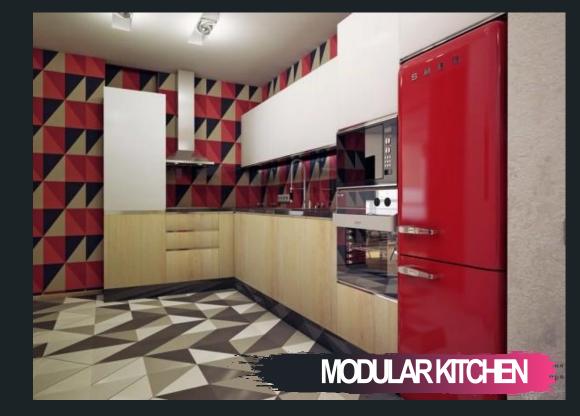

### **KITCHEN**

"The kitchen is where you put all the ingredients together. Nomatter what you do in life, you have to have a plan and put it together."

### - we are modular

### KITCHEN | ACCESSORIES

Modular design is a design approach that creates things out of independent parts with standard interfaces. This allows designs to be customized, upgraded, repaired and for parts to be reused.