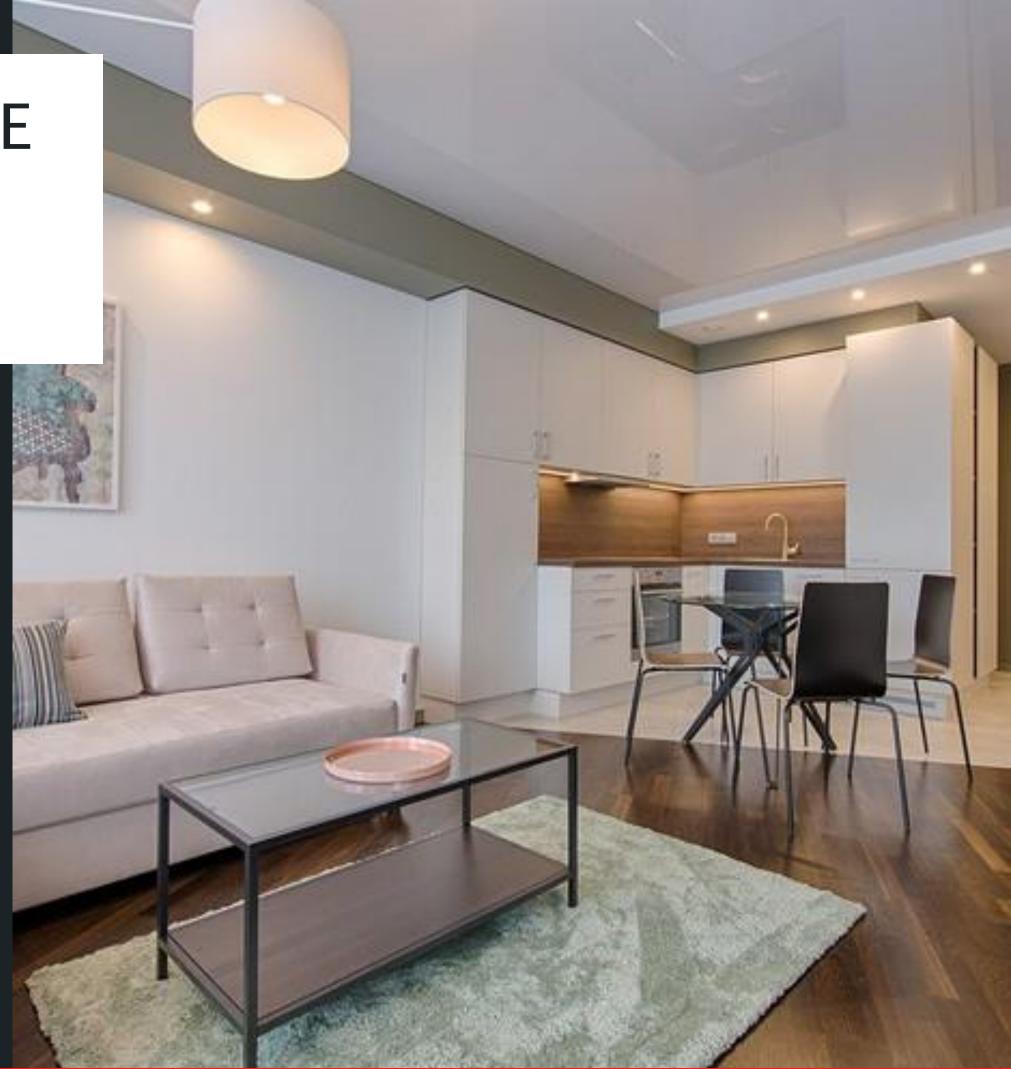

### LIVING

"Owning vinyl is like having a beautiful painting hanging in your living room. It's something you can hold, pore over the lyrics, and immerse yourself in the art work."

Top 6 Things You Must Have in Your Living room 1.TV unit

2. Rugs

- 3. Sofa & Coffee tables
- 4. Curtains & Pelmets
- 5. False ceiling & Lightings
- 6. Wall Decors

Rugs

Sofa & Coffee tables

False ceiling & Lightings

Wall Decors