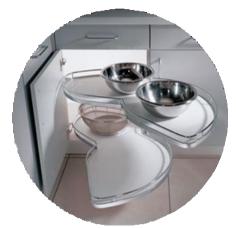

. It has a highly reflective surface. These are waterproof

Aluminum extrusion is a technique used to transform aluminium alloy into objects with a definitive cross-sectional profile for a wide range of uses. Its malleability allows it to be easily machined and cast .It can be finished by anodizing, powder coating etc





### **KITCHEN**



"The kitchen is where you put all the ingredients together. Nomatter what you do in life, you have to have a plan and put it together."









### - we are modular

### KITCHEN | ACCESSORIES



Modular design is a design approach that creates things out of independent parts with standard interfaces. This allows designs to be customized, upgraded, repaired and for parts to be reused.



Cutlery basket



Thali basket



Plain basket



Wicker Basket



#### Swing corner



#### Magic corner



#### Tandom basket



#### Oil Pullout



#### Tall unit



#### Microwave unit



#### Rolling shutter unit



### BEDROOM

Top 10 Things You Must Have in Your Bedroom

1.Bed

2. Rug

- 3. Bedside Table or Nightstand
- 4. Convenient Sockets and Electronic Plug-Ins
- 5. Light Source
- 6. Wall Décor
- 7. Mirror
- 8. Something Natural
- 9. Chair, Armchair, or Sofa

10.Spirit













### LIVING

"Owning vinyl is like having a beautiful painting hanging in your living room. It's something you can hold, pore over the lyrics, and immerse yourself in the art work."

Top 6 Things You Must Have in Your Living room 1.TV unit

2. Rugs

- 3. Sofa & Coffee tables
- 4. Curtains & Pelmets
- 5. False ceiling & Lightings
- 6. Wall Decors





Rugs



Sofa &