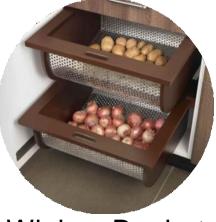

### KITCHEN | ACCESSORIES

Modular design is a design approach that creates things out of independent parts with standard interfaces. This allows designs to be customized, upgraded, repaired and for parts to be reused.

Cutlery basket

Thali basket

Plain basket

Wicker Basket