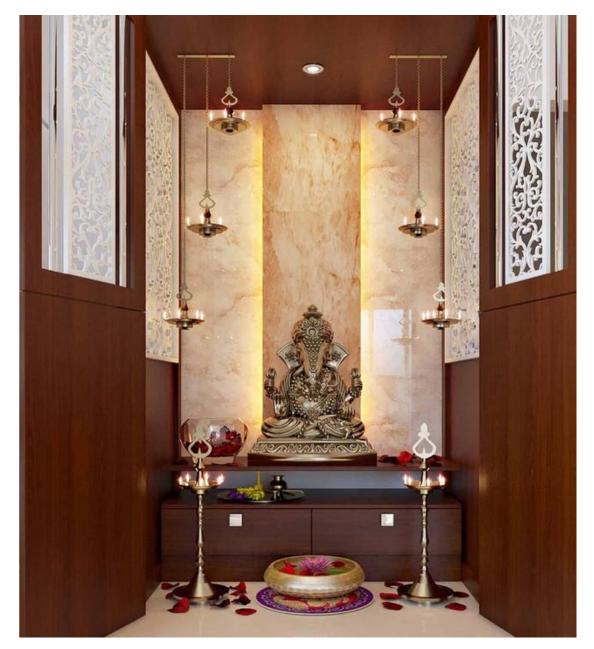

### POOJA UNIT

The Pooja room is the most serene and pious corner of Indian homes. However, nowadays, especially in urban apartments with space constraints, having a dedicated place for prayer is a luxury.