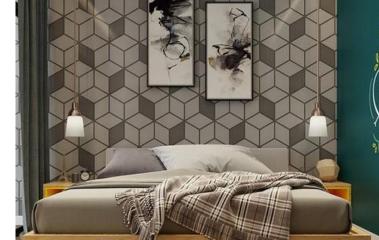

### BEDROOM

Top 10 Things You Must Have in Your Bedroom

1.Bed

2. Rug

- 3. Bedside Table or Nightstand
- 4. Convenient Sockets and Electronic Plug-Ins
- 5. Light Source
- 6. Wall Décor
- 7. Mirror
- 8. Something Natural
- 9. Chair, Armchair, or Sofa

10.Spirit