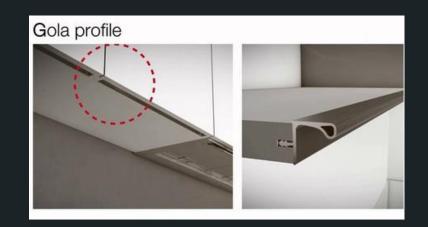

#### Membrane pressed

It is made of a thermo foil/synthetic material is a thin, tight, heat-sealed plastic wrap used to mould over an MDF substrate. These comes in rolls of 1200mm width. Grooving/Routing are possible. Edge bands are not required