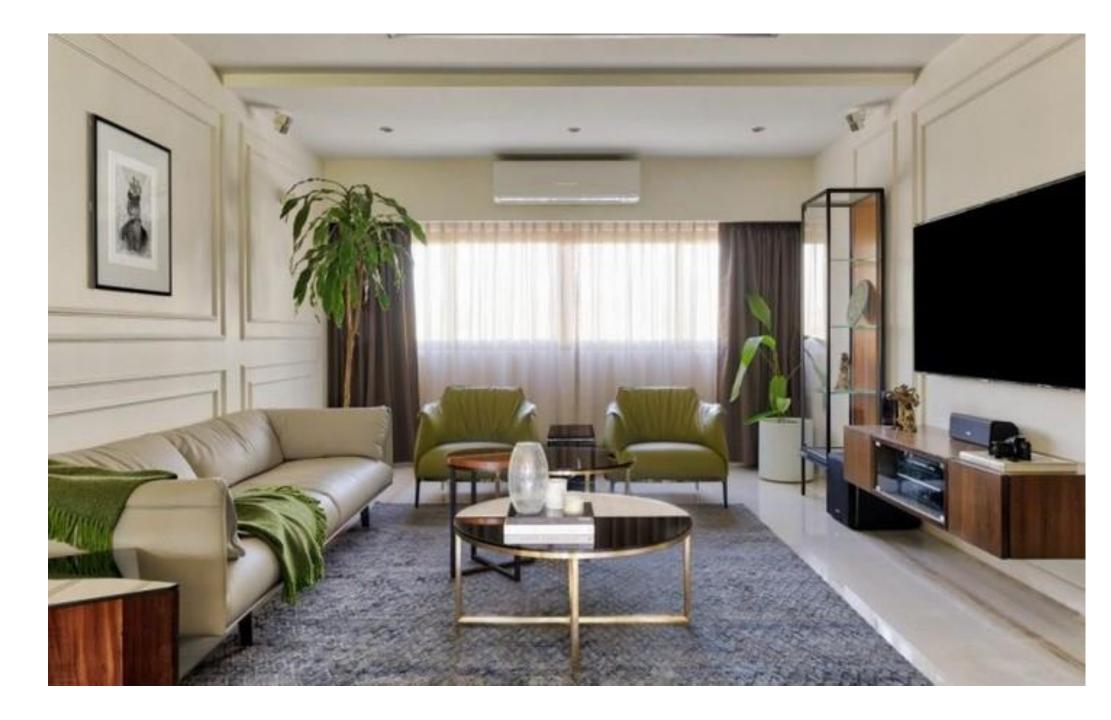

### LIVING

"Owning vinyl is like having a beautiful painting hanging in your living room. It's something you can hold, pore over the lyrics, and immerse yourself in the art work."

Top 6 Things You Must Have in Your Living room 1.TV unit

2. Rugs

- 3. Sofa & Coffee tables
- 4. Curtains & Pelmets
- 5. False ceiling & Lightings
- 6. Wall Decors

Rugs

Sofa & Coffee tables

False ceiling & Lightings

Wall Decors