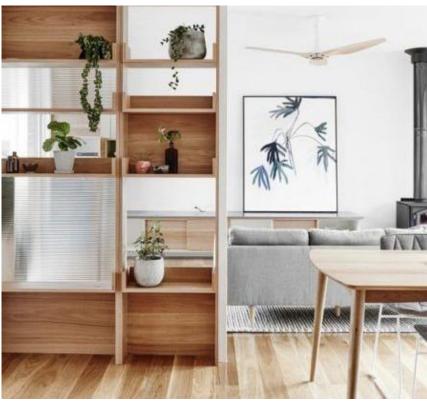

### **DIVIDER PARTITION**

This can be used widely in homes or apartments that have a large space, it helps to create space segmentations with a unique style.

Partitions can be used to create a separate space in a room & allows for more privacy, in case you have to share the room with a friend.

Can also be used as a bookshelf against a wall.