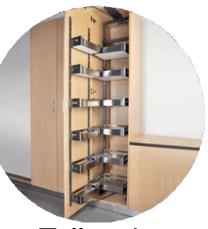

technique used to transform aluminium alloy into objects with a definitive cross-sectional profile for a wide range of uses. Its malleability allows it to be easily machined and cast .It can be finished by anodizing, powder coating etc





### **KITCHEN**



"The kitchen is where you put all the ingredients together. Nomatter what you do in life, you have to have a plan and put it together."









### - we are modular

### KITCHEN | ACCESSORIES



Modular design is a design approach that creates things out of independent parts with standard interfaces. This allows designs to be customized, upgraded, repaired and for parts to be reused.



Cutlery basket



Thali basket



Plain basket



Wicker Basket



#### Swing corner



#### Magic corner



#### Tandom basket



#### Oil Pullout



#### Tall unit



#### Microwave unit



#### Rolling shutter unit



### BEDROOM

Top 10 Things You Must Have in Your Bedroom

1.Bed

2. Rug

- 3. Bedside Table or Nightstand
- 4. Convenient Sockets and Electronic Plug-Ins
- 5. Light Source
- 6. Wall Décor
- 7. Mirror
- 8. Something Natural
- 9. Chair, Armchair, or Sofa

10.Spirit













### LIVING

"Owning vinyl is like having a beautiful painting hanging in your living room. It's something you can hold, pore over the lyrics, and immerse yourself in the art work."

Top 6 Things You Must Have in Your Living room 1.TV unit

2. Rugs

- 3. Sofa & Coffee tables
- 4. Curtains & Pelmets
- 5. False ceiling & Lightings
- 6. Wall Decors





Rugs



Sofa & Coffee tables









False ceiling & Lightings

Wall Decors

### **DIVIDER PARTITI