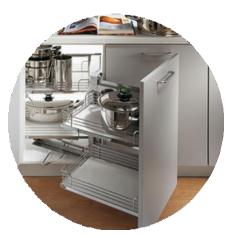

lective surface. These are waterproof

Aluminum extrusion is a technique used to transform aluminium alloy into objects with a definitive cross-sectional profile for a wide range of uses. Its malleability allows it to be easily machined and cast .It can be finished by anodizing, powder coating etc





### **KITCHEN**



"The kitchen is where you put all the ingredients together. Nomatter what you do in life, you have to have a plan and put it together."









### - we are modular

### KITCHEN | ACCESSORIES



Modular design is a design approach that creates things out of independent parts with standard interfaces. This allows designs to be customized, upgraded, repaired and for parts to be reused.



Cutlery basket



Thali basket



Plain basket



Wicker Basket



#### Swing corner



#### Magic corner



#### Tandom basket



#### Oil Pullout



#### Tall unit



#### Microwave unit



#### Rolling shutter unit



### BEDROOM

Top 10 Things You Must Have in Your Bedroom

1.Bed

2. Rug

- 3. Bedside Table or Nightstand
- 4. Convenient Sockets and Electronic Plug-Ins
- 5. Light Source
- 6. Wall Décor
- 7. Mirror
- 8. Something Natural
- 9. Chair, Armchair, or Sofa

10.Spirit













### LIVING

"Owning vinyl is like having a beautiful painting hanging in your living room. It's something you can hold, pore over the lyrics, and immerse yourself in the art work."

Top 6 Things You Must Have in Your Living room 1.TV unit

2. Rugs

- 3. Sofa & Coffee tables
- 4. Curtains & Pelmets
- 5. False ceiling & Lightings
- 6. Wall Decors





Rugs



Sofa & Coffee tables