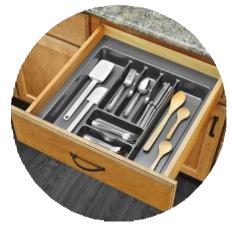

### KITCHEN | ACCESSORIES

Modular design is a design approach that creates things out of independent parts with standard interfaces. This allows designs to be customized, upgraded, repaired and for parts to be reused.

Cutlery basket

Thali basket

Plain basket

Wicker Basket